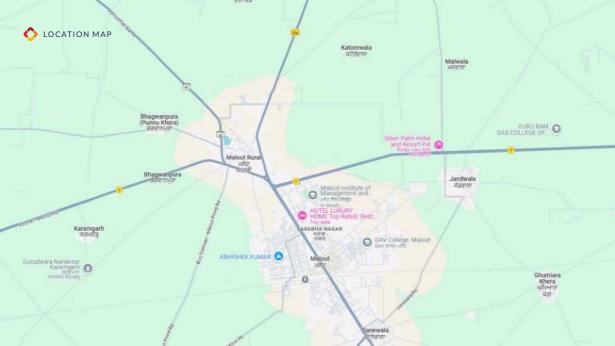

## NH-7 MALOUT PUNJAB'S COTTON & TEXTILE KINGDOM

- Located in Malout, and strategically positioned on National Highway-7 one of North India's busiest routes.
- Offers easy connectivity to various business and residential areas nearby — including Rajasthan, Punjab, and Haryana.
- Perfectly situated between Abohar and Bathinda two of the largest cities in the region.
- Well suited to serve residents from the neighbouring towns and long-distance travelers efficiently.
- Ideal as a stopover for highway travelers seeking rest and refreshments.
- Highway location ensures quick access for visitors along with high visibility amongst a consistent flow of moving traffic.