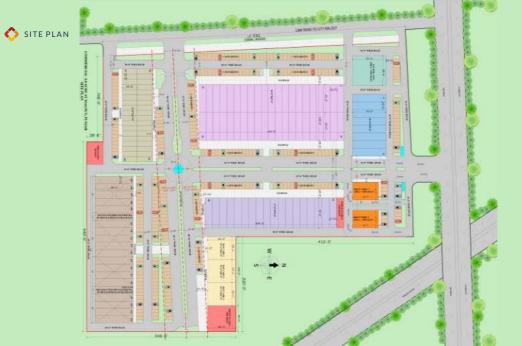

## NH-7 MALOUT PUNJAB'S COTTON & TEXTILE KINGDOM

- Located in Malout, and strategically positioned on National Highway-7 one of North India's busiest routes.
- Offers easy connectivity to various business and residential areas nearby — including Rajasthan, Punjab, and Haryana.
- Perfectly situated between Abohar and Bathinda two of the largest cities in the region.
- Well suited to serve residents from the neighbouring towns and long-distance travelers efficiently.
- Ideal as a stopover for highway travelers seeking rest and refreshments.
- Highway location ensures quick access for visitors along with high visibility amongst a consistent flow of moving traffic.

## THE PERFECT FORMULA FOR COMMERCIAL SUCCESS

- Located near significant affluent residential communities comprising of agrarian families from Malout, Abohar, and Bathinda
- Regular footfall from surrounding villages and small towns.
- Growing population in the region ensures continued foot traffic.
- Highway location offers respite from the congestion of inner-city alleyways.
- Ideal for consumers seeking convenient shopping and dining options.
- Well positioned to serve thousands of highway commuters daily.
- Designed to fuel long-term growth amongst both local and transient customer bases.

## A DISTINCT HIGHWAY RETAIL EXPERIENCE

- Designed with modern, accessible layouts for visitor comfort.
- Double height showrooms and SCOs suitable for a myriad of purposes.
- Curated to provide a balanced mix of retail and dining brands.
- Spacious showrooms perfect for fashion and lifestyle retailers.
- Also suitable for an eclectic selection of premium brands amongst retail segments like clothing, accessories, and home goods.
- Contemporary retail spaces designed for high-traffic areas.
- Will also include casual and fast-food dining options to enhance the overall visitor experience.